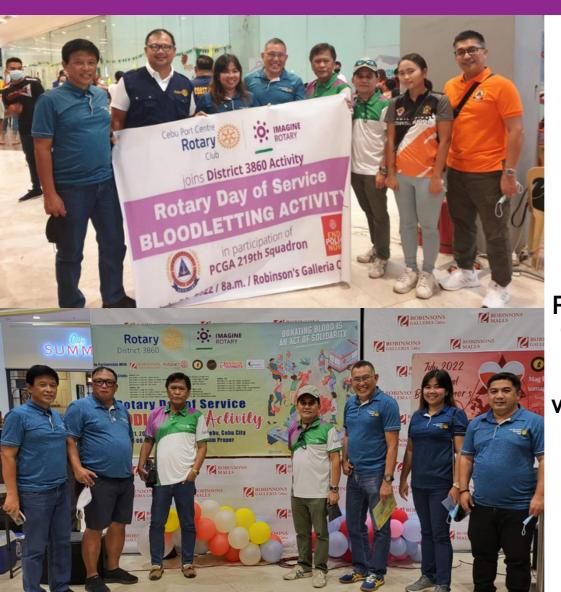

### **PUBLIC IMAGE**

July 31, 2022
RCCPC launched the Rotary
Billboard in support to District
3860 Bloodletting Activity and
Club's Public Image. This is
situated F. Cabahug St.,
Kasambagan, Cebu City.

### RCCPC joins District 3860 Activity

July 31, 2022
RCCPC joins in
District 3860
"Rotary Day of
Service
BLOODLETTING
ACTIVITY" in
Robinsons Galleria.
The club targeted
more than 50
volunteers through
PCGA 219th
Squadron.