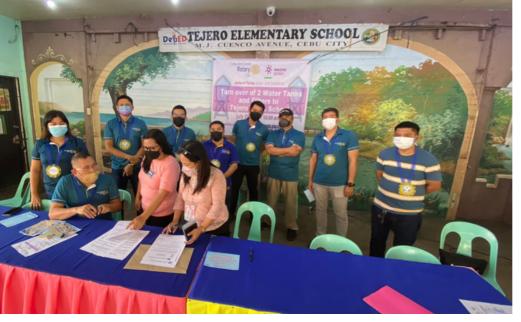

#### **CLUB ACTIVITIES THE PAST WEEK**

We were so glad to be able to visit Tejero Elementary School to donate two water tanks and two filters. This will surely be a big help to the school and specifically the students. Rotarians present during the activity were the following: Pres Buboy Tan and spouse Marchiza, District Disaster Mgt Co-chair PAG Capt. Rodien Paca, Annual Giving Sub Com-chair PAG Jensen Racho, DITO Jeff Tan, IPP John Sulay, VP Robert Barquella, Sec Nestor Toledo, Community Service Chair Walter Ong, Dir Dennice Medoza, Dir Clark Gothong, Dir Marlon Pajulas and Dir Rodesson Yu. Present also were several teachers of the school headed by their principal Dr. Phamela Oliva and also a lot of parents and students. Right after the turn-over, we signed a Pledge of Commitment being one of the stakeholders of Tejero Elementary School as our sincere and genuine expression of our continued support of the school's goal in delivering quality, child centered and relevant education to their students. After the turn-over, we were served a sumptuous brunch by the school. It was a very good opportunity, that even for a short period of time, we were able to fellowship with each other including the school's official. We were also able to see and inspect the dental clinic which was not used for a long time. We plan to be back to check the equipment if it is functioning and look into of how we can have it operational again. We can apply for either a district grant or an RI grants or re-connect with our Japanese sister club for sponsorship. We also have discussed with the school's officials to review our Memorandum of Agreement with them the soonest time possible.