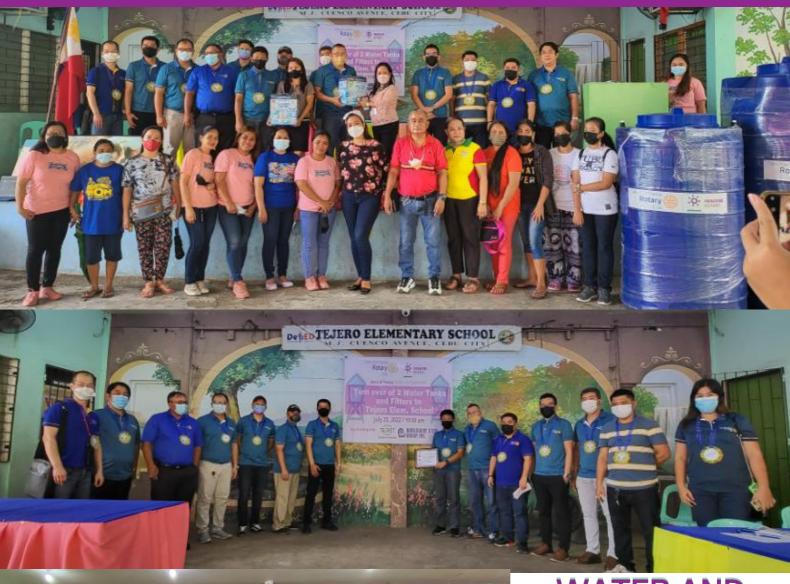

#### **CLUB ACTIVITIES THE PAST WEEK**

We were so glad to be able to visit Tejero Elementary School to donate two water tanks and two filters. This will surely be a big help to the school and specifically the students. Rotarians present during the activity were the following: Pres Buboy Tan and spouse Marchiza, District Disaster Mgt Co-chair PAG Capt. Rodien Paca, Annual Giving Sub Com-chair PAG Jensen Racho, DITO Jeff Tan, IPP John Sulay, VP Robert Barquella, Sec Nestor Toledo, Community Service Chair Walter Ong, Dir Dennice Medoza, Dir Clark Gothong, Dir Marlon Pajulas and Dir Rodesson Yu. Present also were several teachers of the school headed by their principal Dr. Phamela Oliva and also a lot of parents and students. Right after the turn-over, we signed a Pledge of Commitment being one of the stakeholders of Tejero Elementary School as our sincere and genuine expression of our continued support of the school's goal in delivering quality, child centered and relevant education to their students. After the turn-over, we were served a sumptuous brunch by the school. It was a very good opportunity, that even for a short period of time, we were able to fellowship with each other including the school's official. We were also able to see and inspect the dental clinic which was not used for a long time. We plan to be back to check the equipment if it is functioning and look into of how we can have it operational again. We can apply for either a district grant or an RI grants or re-connect with our Japanese sister club for sponsorship. We also have discussed with the school's officials to review our Memorandum of Agreement with them the soonest time possible.

# WATER AND SANITATION

July 25, 2022
RCCPC turn over 2 water tanks and filters to Tejero Elem School through the effort of Worldwide Steel and Cebu Telenet as partner sponsors.
Attended by 12 Club Members, 1 spouse and