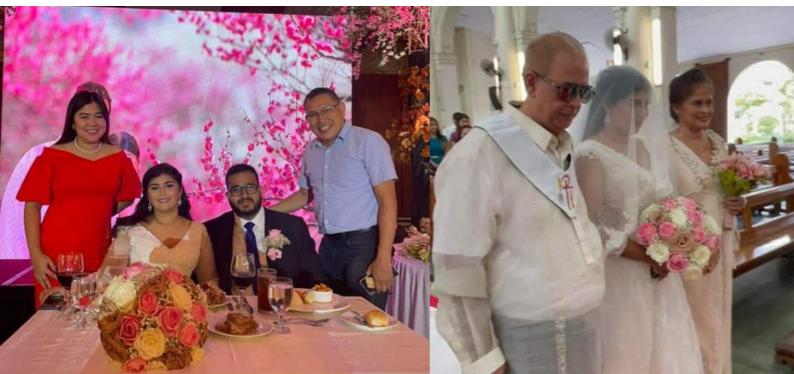

### RCCPC Proud Moments

Rtn. Mark Anthony Ynoc's National TV Feature at CNN

Sonali Mahtani wedding, daughter of Rtn. Kash and Sps Renu