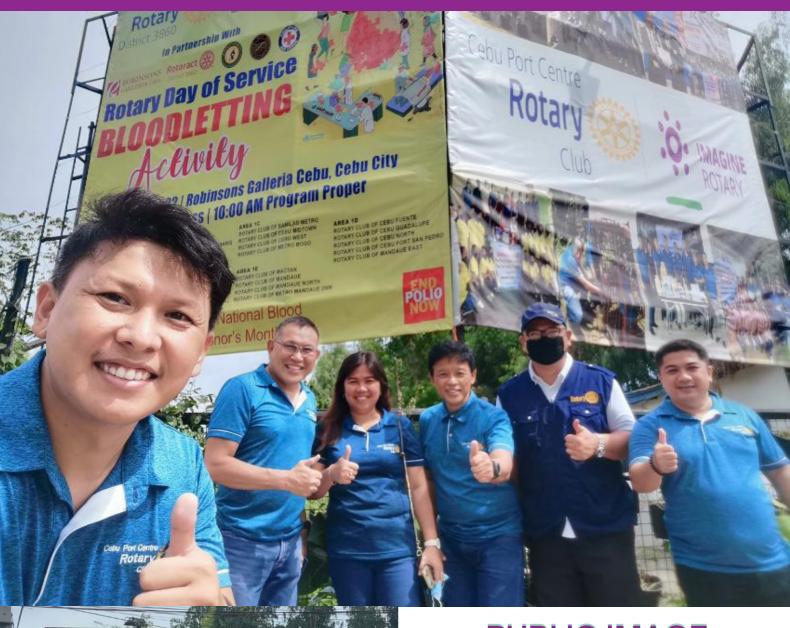

Discussion was focused on bloodletting. PDG Anton said that in 1998, our club was the lead club in the bloodletting activity together with the Philippine Red Cross. This has been carried out for several years and as per PAG Capt. Rodien Paca, PDG Anton Florendo was the founder of this activity which has become a yearly activity of the district. However, this coming July 1, per District Disease Prevention and Treatment Chair PAG Doc Boy Unabia and AG Bing Martinez, the district partner in this year's bloodletting is the Vicente Sotto Hospital. The reason behind is to help a lot of indigent and poor patients of the hospital. District Clubs are required to contribute P500 to defray expenses of the activity. A minimum of 5 blood donors per club. In our case, we will be submitting 20 blood donors coming from our partner organization of the Philippine Coast Guard unit here in Cebu.

### Secretary's Message

**Sec. Nestor Toledo**Club Secretary, RCCPC

PDG Anton Florendo encourages able bodied RCCPC members to donate blood. AG Bing Martinez emphasized that we need to coordinate and schedule the time of the blood collection so as not to extend the waiting time of the donors. We assigned Rotaract Sec Rembert Ortega to help in the registration of the Blood letting at 10am to 12noon at Robnisons Galleria (the place where the vaccination center is located). Another Club will assume the responsibility after 12noon. RCCPC Members coming from the morning activity at Panagdait will proceed to the bloodletting activity by 11am.

### RCCPC joins District 3860 Activity

July 31, 2022
RCCPC joins in
District 3860
"Rotary Day of
Service
BLOODLETTING
ACTIVITY" in
Robinsons Galleria.
The club targeted
more than 50
volunteers through
PCGA 219th
Squadron.