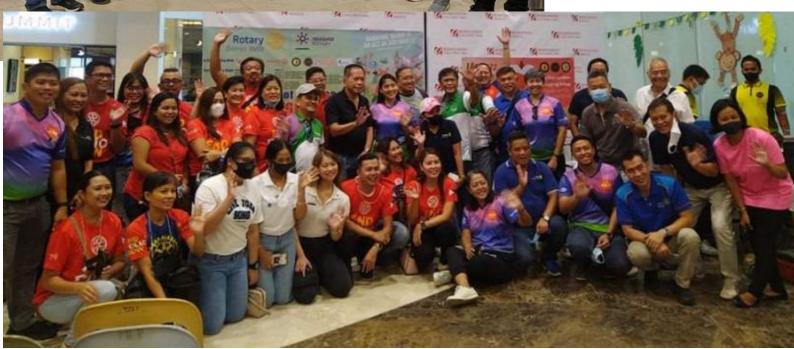

### RCCPC joins District 3860 Activity

July 31, 2022
RCCPC joins in
District 3860
"Rotary Day of
Service
BLOODLETTING
ACTIVITY" in
Robinsons Galleria.
The club targeted
more than 50
volunteers through
PCGA 219th
Squadron.

Discussion was focused on bloodletting. PDG Anton said that in 1998, our club was the lead club in the bloodletting activity together with the Philippine Red Cross. This has been carried out for several years and as per PAG Capt. Rodien Paca, PDG Anton Florendo was the founder of this activity which has become a yearly activity of the district. However, this coming July 1, per District Disease Prevention and Treatment Chair PAG Doc Boy Unabia and AG Bing Martinez, the district partner in this year's bloodletting is the Vicente Sotto Hospital. The reason behind is to help a lot of indigent and poor patients of the hospital. District Clubs are required to contribute P500 to defray expenses of the activity. A minimum of 5 blood donors per club. In our case, we will be submitting 20 blood donors coming from our partner organization of the Philippine Coast Guard unit here in Cebu.