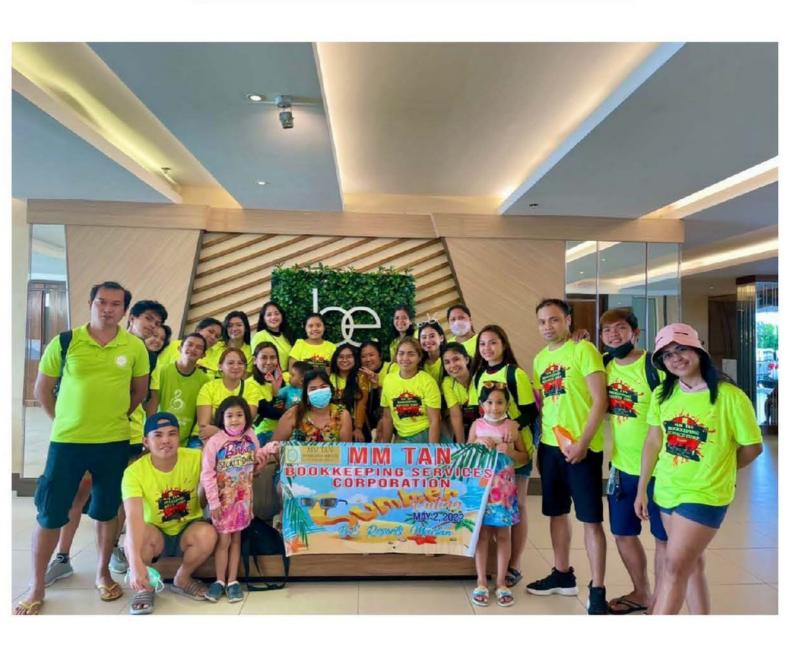

### RCCPC Proud Moments

Rtn. Mark Anthony Ynoc's National TV Feature at CNN

Sonali Mahtani wedding, daughter of Rtn. Kash and Sps Renu